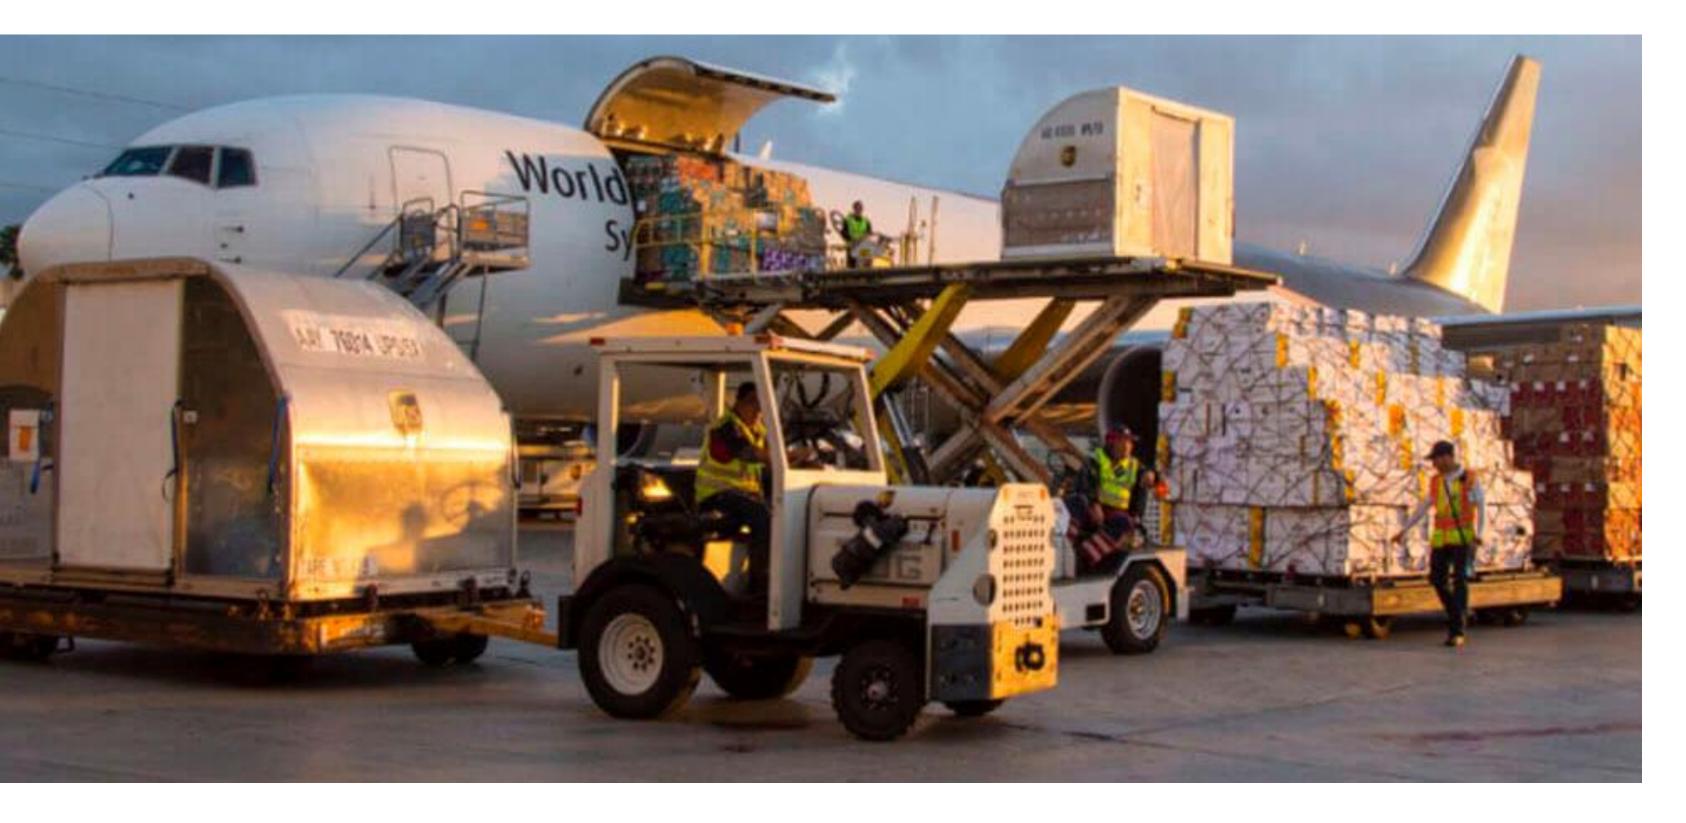

### Air Freight Service

KIBOU provides Air freight service.

In particular, we provide services from Ho Chi Minh City to Japan, China, Korea, Thailand, and other Asian countries with good schedules and good prices that guarantee high productivity.

KIBOU always value the cargo of our customers, and we work with a quick resolution and prompt reporting in mind when problems arise.