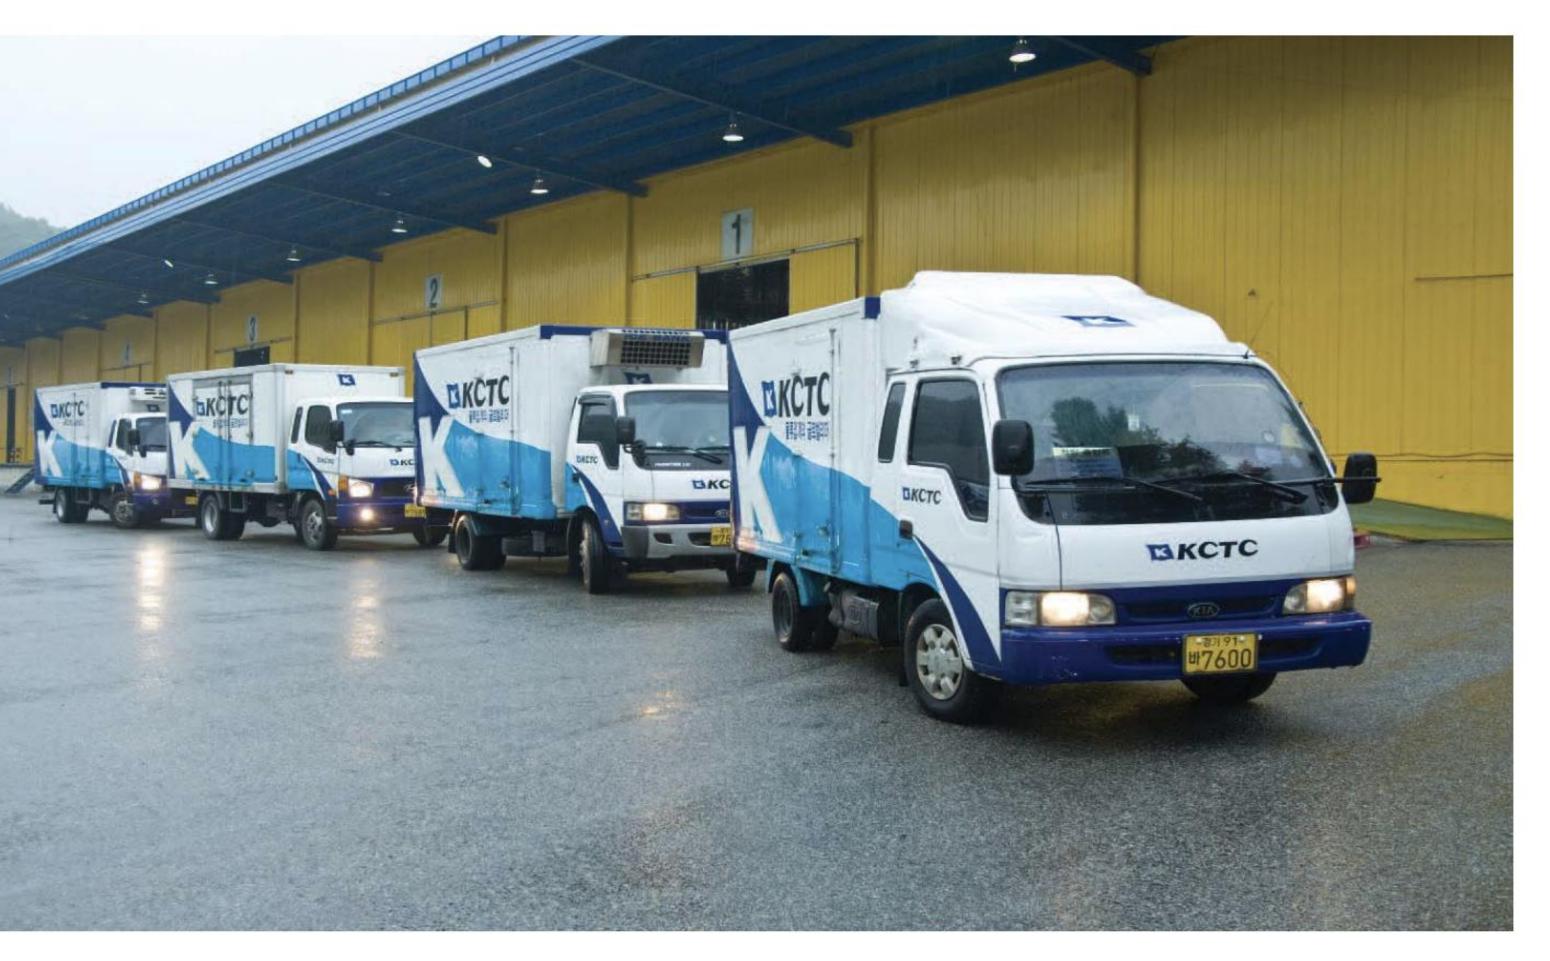

#### Container Transportation

Possessing 300 tractors, 900 trailers in 12 branches and major domestic ports.

KIBOU, based on the integrated system for logistics, established a multimodal transport system to serve customers with quality service.

You can be offered customized service at the individual level at KIBOU.